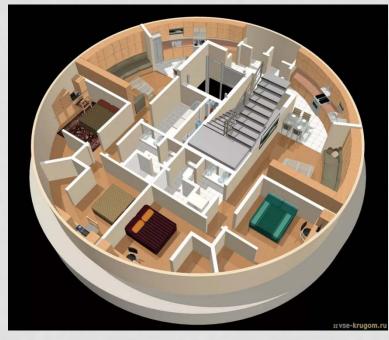

#### **OUR IDEAS**

- Wall improvement
- Large fish growing aquariums
- Seedlings with lots of light (for fruit, vegetables)
- Autonomous ventilation with self-cleaning system

#### **OUR IDEAS**

- We have developed a special material-chameleon.
- Special electronic screens built into the walls of the bunker.

#### **OUR IDEAS**

 Connecting tunnels underground to all of our bunkers in the world.