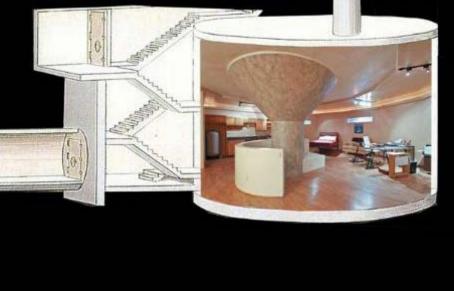

#### **OUR IDEAS**

- Wall improvement
- Large fish growing aquariums
- Seedlings with lots of light (for fruit, vegetables)
- Autonomous ventilation with self-cleaning system

#### **OUR IDEAS**

- We have developed a special material-chameleon.
- Special electronic screens built into the walls of the bunker.

#### **OUR IDEAS**

 Connecting tunnels underground to all of our bunkers in the world.