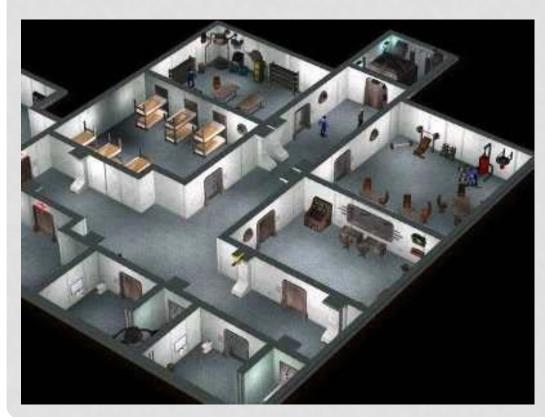

#### **OUR IDEAS**

- Wall improvement
- Large fish growing aquariums
- Seedlings with lots of light (for fruit, vegetables)
- Autonomous ventilation with self-cleaning system

#### **OUR IDEAS**

- We have developed a special material-chameleon.
- Special electronic screens built into the walls of the bunker.

#### **OUR IDEAS**

 Connecting tunnels underground to all of our bunkers in the world.