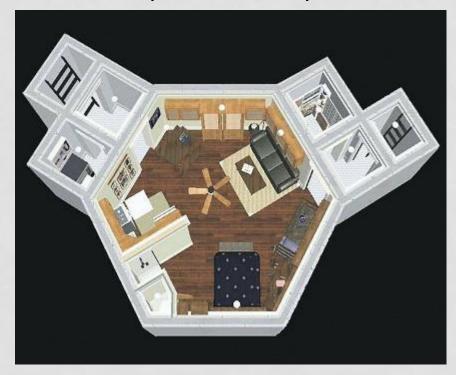

#### PRIVATE ROOM FOR EVERYONE

We think that in the conditions of quarantine, many people are beginning to understand how important it is to have personal space.

#### ABILITY TO VISIT OTHER PEOPLE

A person is primarily a social being, so the need for communication is one of the basic ones

#### ELECTRONIC SPECIALIST

Each bomb shelter could be equipped with an artificial intelligence with the knowledge of psychology. Being in a bomb shelter is usually caused by a dangerous situation that is harmful to the psyche.